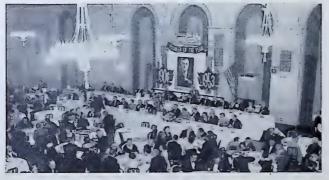

Part of the General Scene at the Dinner

Fitzgibbons, the most beloved figure known to this generation of Canadian motion picture people, climaxed a fine and enjoyable evening during which Ray Lewis, John A. Cooper and Ben Norrish also received honors, theirs being for contributions to the industry that Industry Council of Canada, one of those honored at last year's dinner.